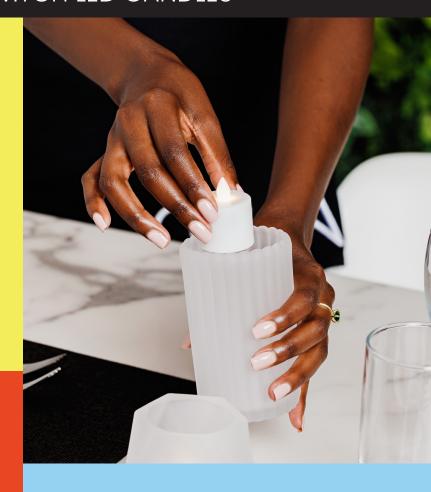

## Lose the Flame, Keep the Flicker.

Flameless LED Candles give the spark without fire.
LeoLight's exclusive LED Candles make ambiance simple. Completely water resistant, they mimic the glow of a real flame, while eliminating the risk of fire and mess of melted wax for 20 hours of light – with only 10 hours of charge.

Ambiance when a flame is not an option.

- Induction charging technology
- 🕆 No waste
- Water resistant
- ⇔ No smoke, no soot, no smell
- ① 15,000 burn hours
- ☆ Commercial grade
- ¶ 1 Year Warranty