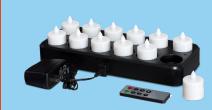

## SKU: **LED 12-2**

Warm White & Amber Includes:

- 12 candles
- Recharge tray
- DC Charger
- Remote control
- Dual Switch
- Warm White or Amber

SKU: **LED 4-2**Replacement pack
4 lights per pack.