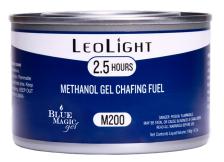

## The Economic Solution for All Budgets.

Blue Magic™ Methanol Gel chafing fuel is the economical solution for high energy food heating needs. Cost-effective M200 produces no smoke, soot or smell. Our high-quality methanol gel chafing fuel maintains a consistent high temp throughout their entire burn.

## High Heat Output Solution

Cost effective solution

Blue Magic<sup>™</sup> Methanol Gel Fuel SKU: **M200** Burn Time: 2.5 hours Weight: 190g Case Pack: 72 units

Blue Magic™ Methanol Gel Fuel Retail Pack SKU: M200-12 Burn Time: 2.5+ hours Retail Pack: 12 units Master Carton: 6 pks