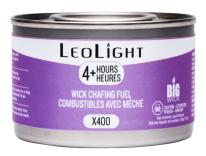

Substitute your gel fuels with our X400 and get the same heat with a safer product which will reduce liability.

Big Wick<sup>TF</sup> Fuel
SKU: **X400**Burn Time: 4 hours
Weight: 238g
Case Pack: 24 units